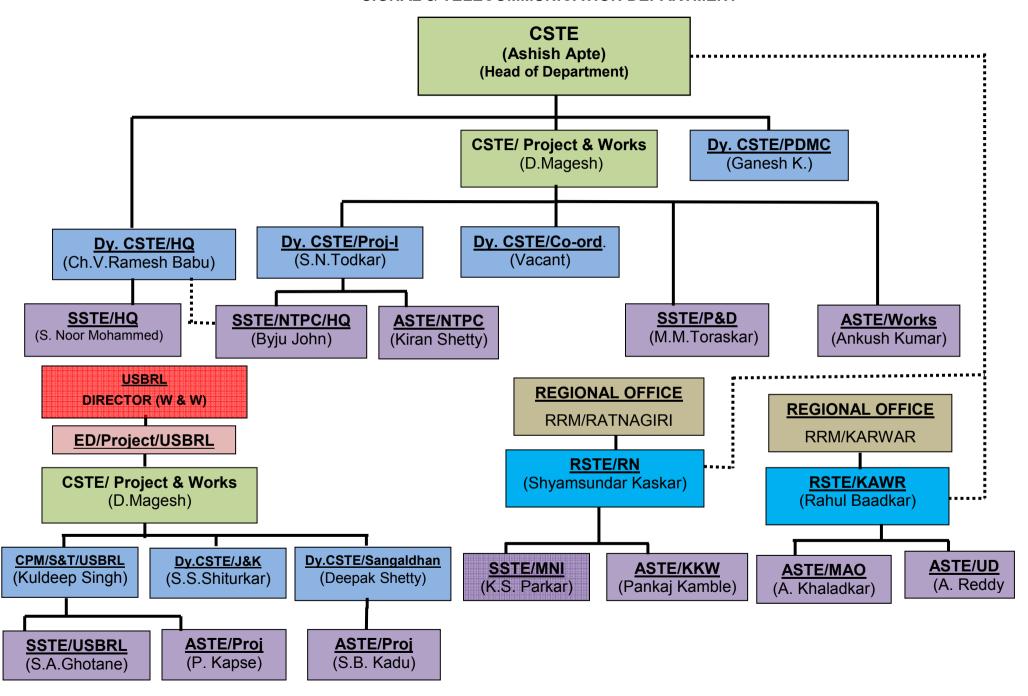

## SIGNAL & TELECOMMUNICATION DEPARTMENT

CSTE: Chief Signal & Telecommunication Engineer.

CSTE (P&W): Chief Signal & Telecommunication Engineer/ (Project & Works)

Dy. CSTE (PDMC): Deputy Chief Signal & Telecommunication Engineer(Project Development Monitoring Cell)

Dy. CSTE (Co-Ord.): Deputy Chief Signal & Telecommunication Engineer (Co-Ordination)

Dy. CSTE (HQ): Deputy Chief Signal & Telecommunication Engineer (Headquarter)

Dy. CSTE/Project-I: Deputy Chief Signal & Telecommunication Engineer/ Project.

CPM/S&T/USBRL: Chief Project Manager/ Signal & Telecommunication/USBRL

Dy. CSTE/J&K: Deputy Chief Signal & Telecommunication Engineer/ J&K

Dy. CSTE/Sangaldhan: Deputy Chief Signal & Telecommunication Engineer/ Sangaldhan

RSTE: Regional Signal & Telecommunication Engineer