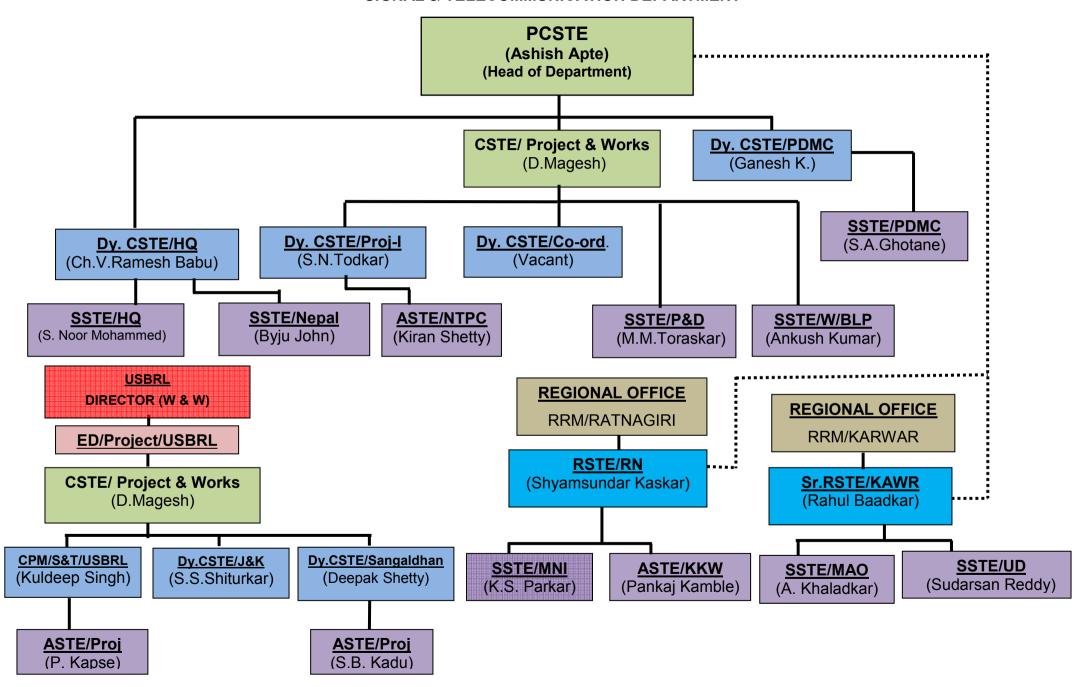

## SIGNAL & TELECOMMUNICATION DEPARTMENT

PCSTE: Principal Chief Signal & Telecommunication Engineer.

CSTE (P&W): Chief Signal & Telecommunication Engineer/ (Project & Works)

Dy. CSTE (PDMC): Deputy Chief Signal & Telecommunication Engineer(Project Development Monitoring Cell)

Dy. CSTE (Co-Ord.): Deputy Chief Signal & Telecommunication Engineer (Co-Ordination)

Dy. CSTE (HQ): Deputy Chief Signal & Telecommunication Engineer (Headquarter)

Dy. CSTE/Project-I: Deputy Chief Signal & Telecommunication Engineer/ Project.

CPM/S&T/USBRL: Chief Project Manager/ Signal & Telecommunication/USBRL

Dy. CSTE/J&K: Deputy Chief Signal & Telecommunication Engineer/ J&K

Dy. CSTE/Sangaldhan: Deputy Chief Signal & Telecommunication Engineer/ Sangaldhan

RSTE: Regional Signal & Telecommunication Engineer